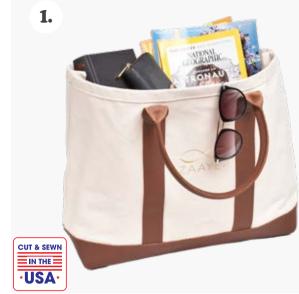

## Pricing On All Our Bags Include a 4CP Logo!

1. Leather Boat Bag (4222): This sophisticated oversized bag is crafted from our strongest 22 oz. cotton canvas and pebble ground leather. Customizable with your choice of colors and optional lining. 2. Leather Deal Bag (4224): This sophisticated oversized bag is crafted from our strongest 22 oz. cotton canvas and pebble ground leather with a secure snap closure. Customizable with your choice of colors and optional lining.

3. The Providence Tote (4225): The Providence Tote's sleek yet sophisticated design is crafted from natural cotton canvas with sturdy leather handles, adjustable soft cotton shoulder strap, and 2 secure side snap closures. The lining can be custom printed with your choice of color. 4. The Doctors Duffel (4412): Our classic Doctors Duffel is crafted from our strongest natural cotton canvas with genuine pebble leather accents available in black or brown. Perfect for house calls or weekend getaways, this sophisticated duffel comes complete with an adjustable soft cotton shoulder strap and convenient outside zipped pocket.

3. Boat Duffel (6301): The Boat Duffel boasts a 22 oz. natural sail canvas body with your choice of colored trim and brown or black leather handles. Adjustable cotton shoulder strap included.

4. Yacht Duffel (6302): This oversized bag is adorned with genuine pebble grain brown leather or smooth black leather. Hardware available in gold or silver. Adjustable shoulder strap included.