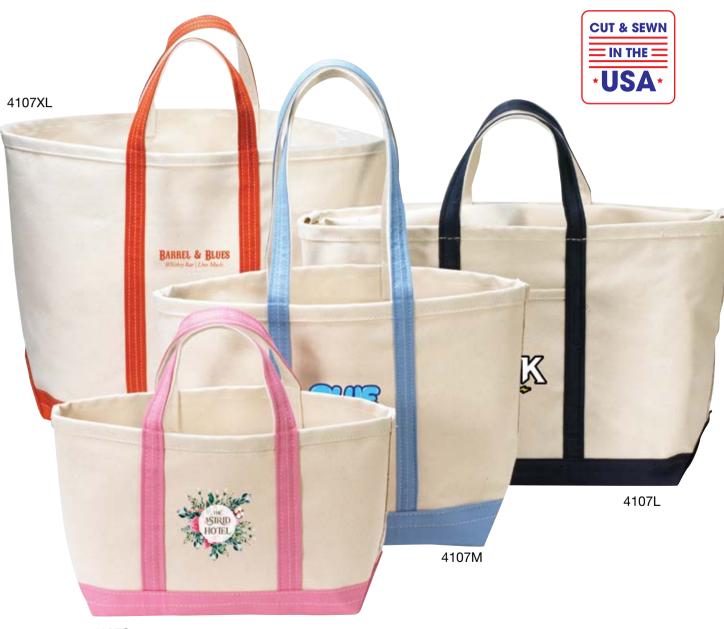

# **Canvas Boat Bag Collection**

The perfect bag for wall street mergers to weekend excursions. Assembled one at a time at our factory, our 22oz boat bag is virtually indestructible. With it's triple reinforced handles and French point bottom closure, this famous boat bag will last a lifetime. Colored canvas \$10(C). Woven ribbon, zip top, inside lining, outside pocket, shoulder strap, and various decorating options available. See terms and conditions for pricing. Price is based on using natural canvas & colored trim, including white. Price includes a 4CP logo 1 location.

# **Customize How You Want It!**

**Leather Handles** 

**Imprinted Handles** 

**Ribbon Handles** 

4107S

Switch it up with custom handles, add pockets, woven ribbon or leather accents. Natural isn't the

**Inside Pocket** 