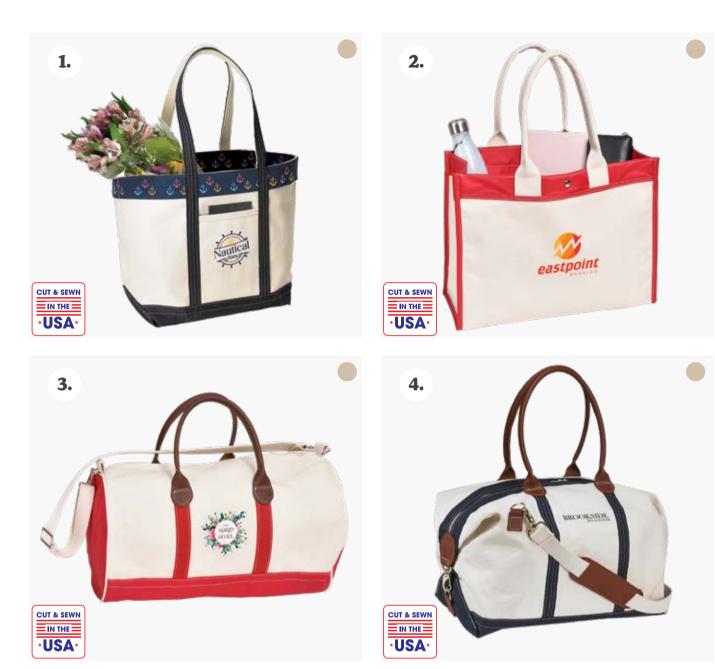

### **Pricing On All Our Bags Include a 4CP Logo!**

1. Vineyard Tote (9877): Crafted with 22oz. Natural cotton canvas and available in a variety of trim colors, this classic upscale tote sports an outside pocket, imprintable exterior band around the bag's opening, and our classic boat-tote-style lining.

2. The Harbor Tote (9876): This high-fashion tote is incredibly spacious with a secure snap closure, structured bottom and rolled handles for added support. The Harbor Tote can have a customized interior and/or gusset pockets as well as optional imprint on the 70D nylon lining.

3. Boat Duffel (6301): The Boat Duffel boasts a 22 oz. natural sail canvas body with your choice of colored trim and brown or black leather handles. Adjustable cotton shoulder strap included.

4. Yacht Duffel (6302): This oversized bag is adorned with genuine pebble grain brown leather or smooth black leather. Hardware available in gold or silver. Adjustable shoulder strap included.

## Pricing On All Our Bags Include a 4CP Logo!

1. Leather Boat Bag (4222): This sophisticated oversized bag is crafted from our strongest 22 oz. cotton canvas and pebble ground leather. Customizable with your choice of colors and optional lining. 2. Leather Deal Bag (4224): This sophisticated oversized bag is crafted from our strongest 22 oz. cotton canvas and pebble ground leather with a secure snap closure. Customizable with your choice of colors and optional lining.