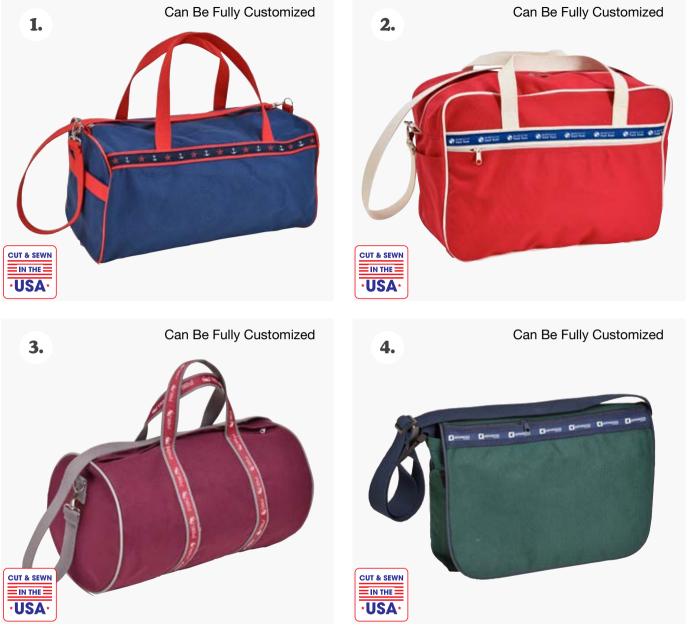

- 1. Square End Duffel (4418)
- 2. Overnighter Bag (4420)
- 3. Barrel Duffel (4301)
- 4. Messenger Bag (4501)

## **The Woven Ribbon Collection**

Cut and sewn in the U.S.A., this classic and dependable, retro-inspired Square End Duffel bag is a part our Satchels Ribbon Collection . Crafted from 18oz. Cotton canvas, the bag can be customized with your choice of colored cotton webbing. Features include open side pocket, soft adjustable shoulder strap, and optional woven ribbon (not included). Price includes a 4CP logo 1 location.