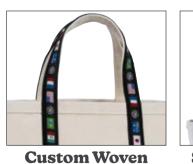

## **The Woven Ribbon Collection**

Cut and sewn in the U.S.A., this classic and dependable, retro-inspired Square End Duffel bag is a part our Satchels Ribbon Collection . Crafted from 18oz. Cotton canvas, the bag can be customized with your choice of colored cotton webbing. Features include open side pocket, soft adjustable shoulder strap, and optional woven ribbon (not included). Price includes a 4CP logo 1 location.

- 1. Square End Duffel (4418)
- 2. Overnighter Bag (4420)
- 3. Barrel Duffel (4301)
- 4. Messenger Bag (4501)