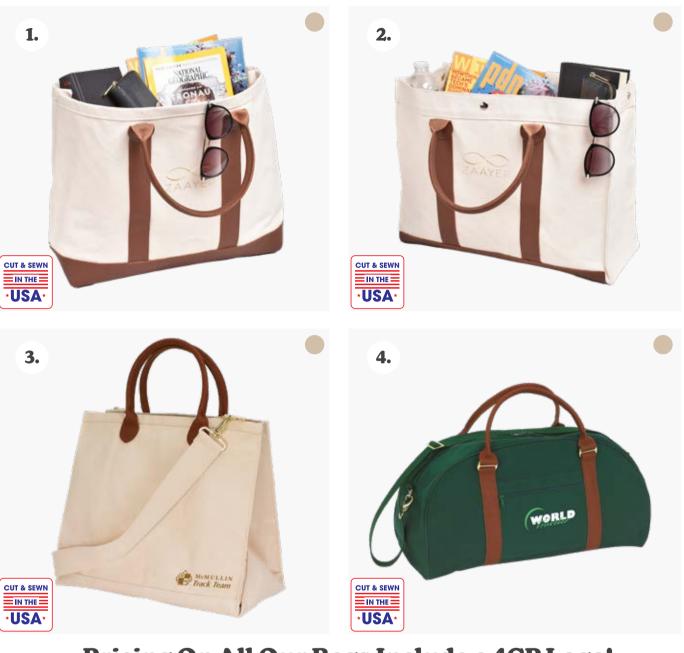

## **The Woven Ribbon Collection**

Cut and sewn in the U.S.A., this classic and dependable, retro-inspired Square End Duffel bag is a part our Satchels Ribbon Collection . Crafted from 18oz. Cotton canvas, the bag can be customized with your choice of colored cotton webbing. Features include open side pocket, soft adjustable shoulder strap, and optional woven ribbon (not included). Price includes a 4CP logo 1 location.

- 1. Square End Duffel (4418)
- 2. Overnighter Bag (4420)
- 3. Barrel Duffel (4301)
- 4. Messenger Bag (4501)