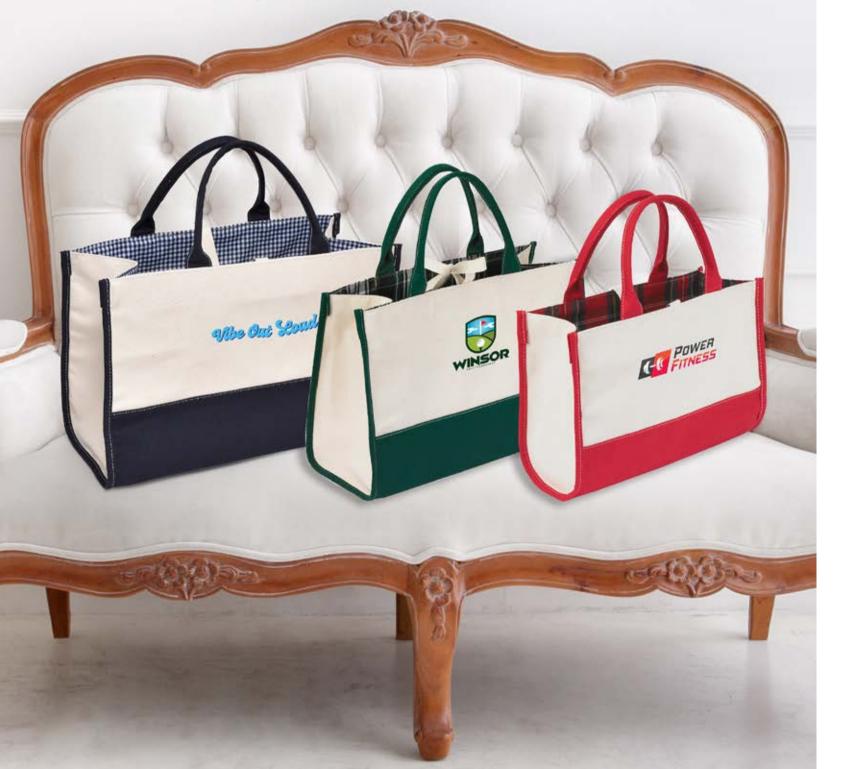

#### Gingham Collection (4208S/4208M/4208L):

This sophisticated collegiate tote is crafted from our strongest 22 oz. natural cotton canvas, fully lined with gingham or cotton sheeting. The Gingham Collection is available in a multitude of colors and custom made to your specifications, featuring a Grosgrain ribbon closure standard with a leather snap option available. Price includes a 4CP logo 1 location.