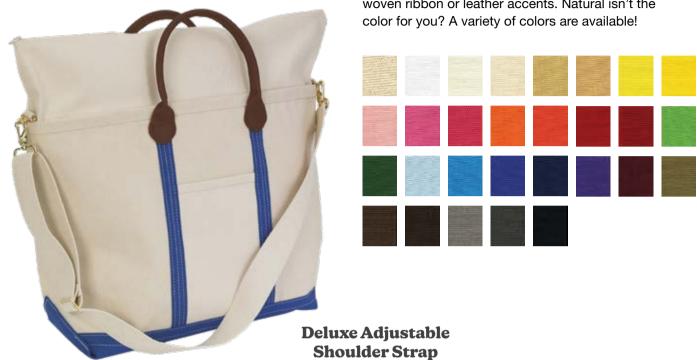

# **Customize How You Want It!**

**Leather Handles** 

**Imprinted Handles** 

**Ribbon Handles** 

4107S

Switch it up with custom handles, add pockets, woven ribbon or leather accents. Natural isn't the

**Inside Pocket** 